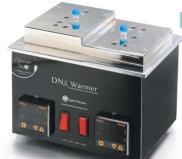

DNA Warmer is a dual temperature control system designed to expose the agarose tubes at 70°C or at 37°C in separate blocks of instrument

displays set & current temperature

compatible for 0.5 ml conical bottom agarose tubes

Product Code SP/INT/004-C