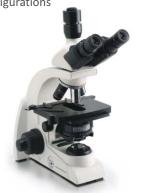

#### phase contrast microscope -

10X & 20 X phase optics with 40X & 100X bright field optics with all standard configurations

**Computer Assisted Semen Analyser** 

Product Code SP/INT/005-A