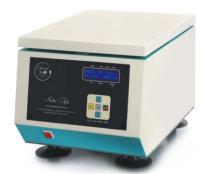

facility to program new test

Product Code SP/INT/008

a **centrifuge machine** designed to **work at 37°C**, that is same as the in-vivo temperature, to maintain the natural functionality of sperm

extremely sturdy

Product Code SP/INT/006-A