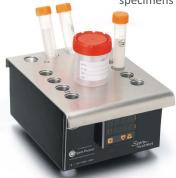

### Sperm

**SpermWarmer** is a microprocessor based **temperature control system** to maintain

specimens at 37° C temperature

provision to hold all the plasticware, & disposable required for the test:

Product Code SP/INT/004-A