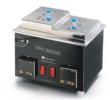

### Sperm

**SpermWarmer** is a microprocessor based **temperature control system** to maintain

specimens at 37° C temperature

provision to hold all the plasticware, & disposable required for the test:

Product Code SP/INT/004-A

### Slide Warmer

Slide Warmer is a microprocessor based temperature control system to heat-dry prepared smears & stained smears at 40°C-50°C

ensures uniform heat transfer

saves time

Product Code SP/INT/004-B