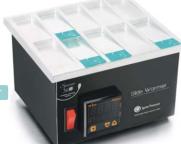

### Slide Warmer

Slide Warmer is a microprocessor based temperature control system to heat-dry prepared smears & stained smears at 40°C-50°C

ensures uniform heat transfer

saves time

Product Code SP/INT/004-B