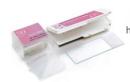

### DN Slide Immersion Tray

specially designed tray for DNA Fragmentation Test to immerse the agarose coated slides completely with **minimal quantity of reagents** 

saves reagent

reduces cost per test

Product Code SP/ACC/003-B

### **Glass Slide Staining Tray**

a tray to **maintain** slide surface in exact **horizontal position**for layering & maintaining the reagents on it
during staining procedure

only the required portion of reagent is utilise

no chances of change in pH of the rest of reagent

improves staining quality

Product Code SP/ACC/003-A