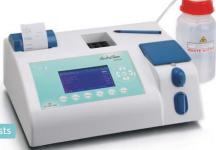

# AndroChem Analyser

Androchem Analyser is pre-programmed to perform **quantitative estimation of** the **biomarkers** like Fructose, Zinc,  $\alpha$  - Glycosidase

instant report prin

R-32 port to transfer the results to computer

facility to program new test

Product Code SP/INT/008

a **centrifuge machine** designed to **work at 37°C**, that is same as the in-vivo temperature, to maintain the natural functionality of sperm

extremely sturdy